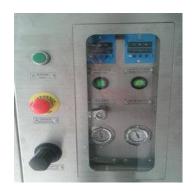

### **Features:**

- 1.SUS 304 machine structure, resist Acid and Alkali corrosion.
- 2. Totally Driven by compressed air , no electric power, totally no fire or explosion risk caused by electrical spark .
- 3.One button easy operation, clean and dry complete automatically.
- 4. Push-pull cleaning basket, easy to put and take out cleaning parts, no need special jigs.
- 5. Equipped auto liquid fill in and discharge function.
- 6. Liquid recycle use to ensure low consumption.
- 7. Inner-lock safety door, once open, machine stopped immediately to ensure operator safety.
- 8.3-level precise filtering system to make liquid clean by recycled use.
- 9. Super well-known Pneumatic parts from all over the word ensure stable use of the machine.
- 10. Modular design ensure easy maintenance.