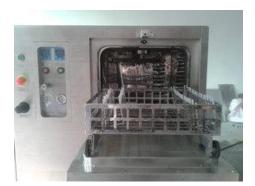

### **Features:**

- 1.SUS 304 machine structure, resist Acid and Alkali corrosion.
- 2. Totally Driven by compressed air , no electric power, totally no fire or explosion risk caused by electrical spark .
- 3.One button easy operation, clean and dry complete automatically.
- 4. Push-pull cleaning basket, easy to put and take out cleaning parts, no need special jigs.
- 5. Equipped auto liquid fill in and discharge function.
- 6. Liquid recycle use to ensure low consumption.
- 7. Inner-lock safety door, once open, machine stopped immediately to ensure operator safety.
- 8.3-level precise filtering system to make liquid clean by recycled use.
- 9. Super well-known Pneumatic parts from all over the word ensure stable use of the machine.
- 10. Modular design ensure easy maintenance.

## Specification:

| Item                | ETA-210                                        |
|---------------------|------------------------------------------------|
| Clean basket size   | L420 x W420 x H200 (mm)                        |
| Clean tank capacity | 50L                                            |
| Clean time          | 4~10min                                        |
| Dry time            | 4~10min                                        |
| Air supply          | 0.5~0.7Mpa                                     |
| Air consumption     | 200~600L/min                                   |
| Clean method        | 360°rotation spray solvent clean+ air blow dry |
| Filter system       | 20um/5um/1um 3-level filter                    |
| Machine size        | L1060 x W800 x H1600(mm)                       |
| Machine weight      | 210KG                                          |