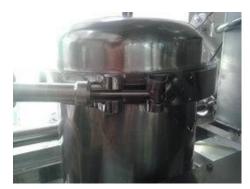

### **Features:**

- 1.SUS 304 machine structure, resist Acid and Alkali corrosion.
- 2. Totally Driven by compressed air , no electric power, totally no fire or explosion risk caused by electrical spark .
- 3.One button easy operation, clean and dry complete automatically.
- 4. Push-pull cleaning basket, easy to put and take out cleaning parts, no need special jigs.
- 5. Equipped auto liquid fill in and discharge function.
- 6. Liquid recycle use to ensure low consumption.
- 7. Inner-lock safety door, once open, machine stopped immediately to ensure operator safety.
- 8.3-level precise filtering system to make liquid clean by recycled use.
- 9. Super well-known Pneumatic parts from all over the word ensure stable use of the machine.
- 10. Modular design ensure easy maintenance.

# Material:

Cleaning room(Stainless steel304)

Filter

Control Box
Mitsubishi,Schneider,CKD,Omron

Liquid box Made by ETA

Pipe and Valve Stainless steel304