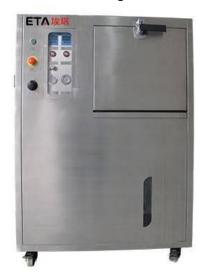

### PCB Mis Print Cleaning Machine ETA-210

#### Introduction:

ETA-210 pneumatic PCB Auto Cleaning Machine is designed to clean mis print PCB solder paste, squeegee. Driven by compressed air, the machine clean PCB from upper and lower side, by "One button" easy operation, the machine complete "clean + dry "process automatically; patent designed rotation rods guarantee efficient clean and high quality cleaning result.

### **Features:**

- 1.SUS 304 machine structure, resist Acid and Alkali corrosion.
- 2. Totally Driven by compressed air , no electric power, totally no fire or explosion risk caused by electrical spark .
- 3.One button easy operation, clean and dry complete automatically.
- 4. Push-pull cleaning basket, easy to put and take out cleaning parts, no need special jigs.
- 5. Equipped auto liquid fill in and discharge function.
- 6. Liquid recycle use to ensure low consumption.
- 7. Inner-lock safety door, once open, machine stopped immediately to ensure operator safety.
- 8.3-level precise filtering system to make liquid clean by recycled use.
- 9. Super well-known Pneumatic parts from all over the word ensure stable use of the machine.
- 10. Modular design ensure easy maintenance.